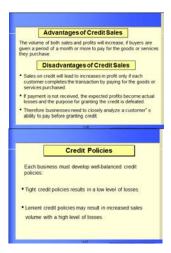

### Recording Sales Returns and Sales Allowances

- Explain what a credit memorandum is and state that credit memorandum documents the reduction in the customer's account balance by the amount of the return or allowance.
- The sales tax paid on the goods returned will also be credited to the customer's account.
- Review the credit memorandum and general journal entry in Figure 7.2 that records the refund to the customer for returned merchandise and sales tax paid.

#### ◆ Credit Policies

 The use of credit is considered to be one of the most important factors in the rapid growth of businesses today.

Open-account credit

Open-account credit sales and business credit card sales are accounted for as sales on credit.

Accounting for Credit Card Sales

• Sales made to customers using bank credit cards, such as MasterCard and VISA are treated as cash sales.

• The processing feescharged by the credit card company are debited to the Credit Card Expense account.