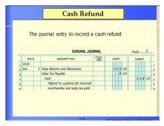

- 7-1. This chapter illustrates how to record sales on account, credit card sales, sales returns and cash receipt transactions in a general journal.
  - a. The *Sales* account is a <u>new revenue account</u> that is used by retailers who sell a product.
  - b. The chapter introduces the contra revenue account--*Sales Returns and Allowances* account. It explains that customer returns are debited to this account instead of the *Sales* account.
  - c. The chapter discusses the posting procedures required for sales returns and allowances.
  - d. It explains that the balance of the *Sales Returns and Allowances* account is subtracted from the balance of the *Sales* account on the income statement.
- 7-2. The chapter discusses how to compute a trade discount given to a customer on a sale.
- 7-3. This chapter also discusses how to calculate and record cash discounts on sales.
- 7-4. The steps to post from the general journal to the general ledger and to the subsidiary ledger accounts are explained.