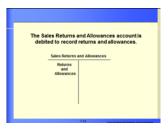

- 7-1. This chapter illustrates how to record sales on account, credit card sales, sales returns and cash receipt transactions in a general journal.
  - a. The *Sales* account is a <u>new revenue account</u> that is used by retailers who sell a product.
  - b. The chapter introduces the contra revenue account--*Sales Returns and Allowances* account. It explains that customer returns are debited to this account instead of the *Sales* account.
  - c. The chapter discusses the posting procedures required for sales returns and allowances.
  - d. It explains that the balance of the *Sales Returns and Allowances* account is subtracted from the balance of the *Sales* account on the income statement.
- 7-2. The chapter discusses how to compute a trade discount given to a customer on a sale.
- 7-3. This chapter also discusses how to calculate and record cash discounts on sales.
- 7-4. The steps to post from the general journal to the general ledger and to the subsidiary ledger accounts are explained.