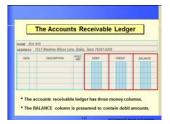

- 7-5. The chapter reviews the steps required to prepare a <u>schedule of accounts receivable</u> based on the *Accounts Receivable Subsidiary Ledger*.
- 7-6. This chapter discusses how to record the payment of sales taxes. In states and cities that have a sales tax, the retailer must prepare a sales tax return and send the total tax collected to the taxing authority. A typical sales tax form is explained and the journal entry required to submit the tax monies collected is explained.