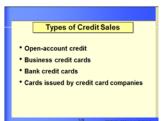

Ask, "Why do stores grant credit to customers?" Stores grant credit to make it easier for customers to purchase goods.

 Challenge your students to hypothesize about factors that may impact credit limits authorized to different individuals.

# **◆** Accounting for Different Types of Credit Sales

Explain that the four most common types of credit cards are:

- open-account credit
- business credit cards
- bank credit cards (Visa, MasterCard)
  - -Point out that the <u>same</u> accounts are affected by a *bank card sale* as a *cash sale*. Explain that the banks that issued the card pay the business directly, which means that the business receives its money soon after it deposits the bank credit card sales slips.
- credit card companies or non-bank credit cards (American Express, Diners Club)
  - -Point out that a *receivable* is set up due from the credit card company.