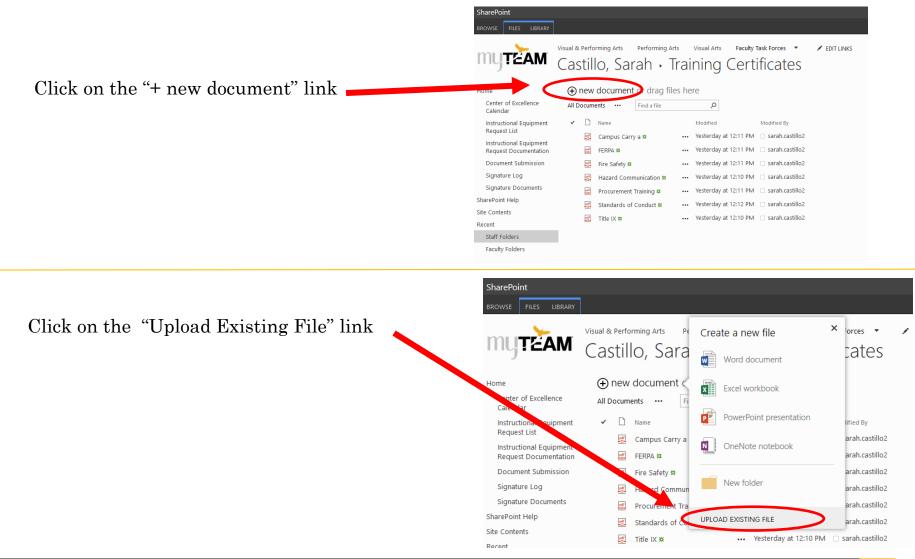

## **Converting to PDF and Saving to SharePoint**

Depending on the computer, the pdf version of the certificate may automatically pop up. If not, navigate to the folder that you saved the document in to confirm the save.