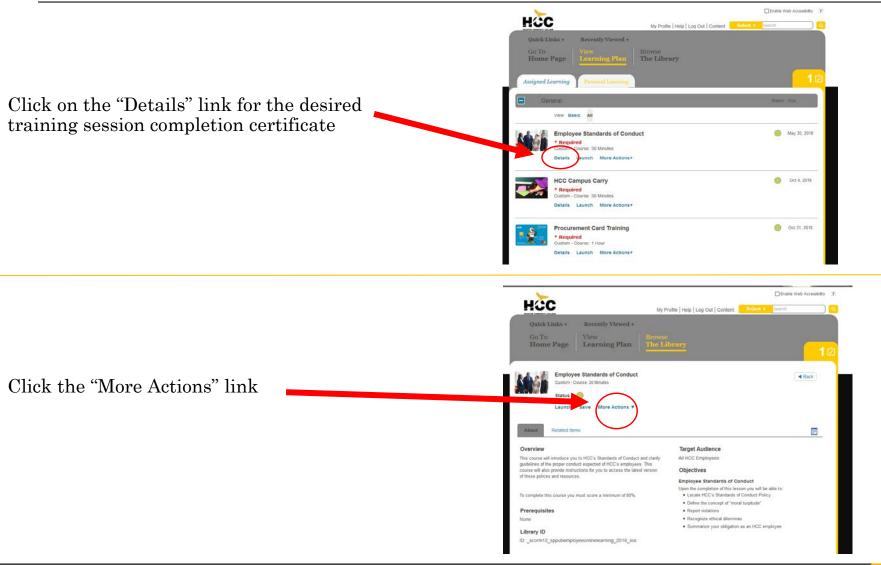

# Center of Excellence for Visual and Performing Arts

## Training Certificate SharePoint Submission

#### **Accessing Your Certificate**



#### **Accessing Your Certificate**





#### Accessing Your Certificate & Converting to PDF





### **Converting to PDF**





## **Converting to PDF and Saving to SharePoint**

Depending on the computer, the pdf version of the certificate may automatically pop up. If not, navigate to the folder that you saved the document in to confirm the save.



Documents

sual is Performing Arts - Performing Arts - Visual Arts - Faculty Task Forces 💌 🖌 601 LINKS MUTEAM Visual & Performing Arts Center of Excellence News Center of Excellence Calendar 1 100 October 2018 student unknown increase read for oiler WONCOME AND INC. Brave Blog 3 Vol. 8 September 21, 2018 9/21/2015 9:30 AM intractional To Brave Blog 2, Vol. 8 September 7, 2018 Navigate to: Brave Blog 1, Vel. 8 August 31, 2018 \$/10,2018 1:03 PM Document Sub FCTOFEST: Call for Sub