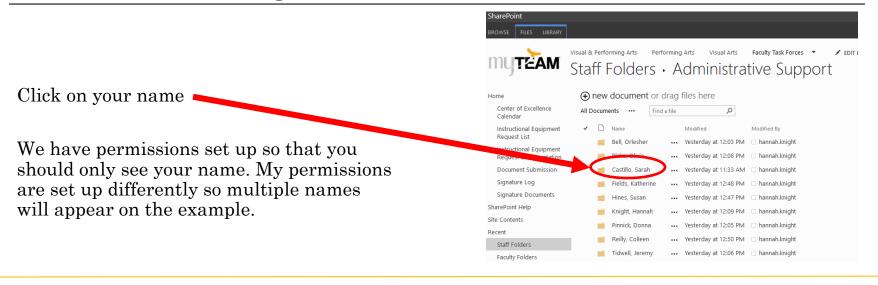

Vol. 8 September 7, 2018 Navigate to: Brave Blog 1, Vel. 8 August 31, 2018 \$/10,2018 1:03 PM Document Sub FCTOFEST: Call for Submissions - Seeing Harvey: Personal Staties, Public Resp 7/5/2018 10:07 AM Signature Log Signature Dos Bravo 800g 30 June 22, 2018 6/28/2018 152 PM SharePoint Help Brave Blog 29 June 8, 201 LIR/2013 11:33 AA https://team.hccs.edu/sites/coe/arts/ Site Contents Mano Blog 28 May 18, 2018 A46/2018 11/54 464 Recent Brave Blog 27 May 11 6/6/2012 11:31 /AJ Stati Folders Faculty Folders Faculty Folders / EDIT LINKS hew document or orag files here V D None

Dance

Mapic

Staff Folders

The new document or drag files her

The Distance

The document of the drag files her

The document of the d

and Assessed 30 17 relate blatt

the Assessed Set. 17 relation behavior











Click on the "Training Certificates" Folder

Faculty will have an additional "Grades" folder