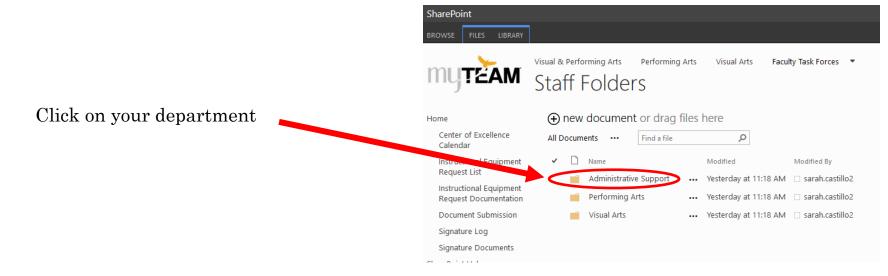

2, Vol. 8 September 7, 2018 Navigate to: Brave Blog 1, Vel. 8 August 31, 2018 \$/10,2018 1:03 PM Document Sub FCTOFEST: Call for Submissions - Seeing Harvey: Personal Staties, Public Resp 7/5/2018 10:07 AM Signature Log Signature Dos Bravo 800g 30 June 22, 2018 6/28/2018 152 PM SharePoint Help Brave Blog 29 June 8, 201 LIR/2013 11:33 AA https://team.hccs.edu/sites/coe/arts/ Site Contents Mano Blog 28 May 18, 2018 A46/2018 11/54 464 Recent Brave Blog 27 May 11 6/6/2012 11:31 /AJ Stati Folders Faculty Folders Faculty Folders / EDIT LINKS hew document or orag files here V D None

Dance

Mapic

Staff Folders

The new document or drag files her

The Distance

The document of the drag files her

The document of the d

and Assessed 30 17 relate blatt

the Assessed Set. 17 relation behavior











Click on the "Training Certificates" Folder

Faculty will have an additional "Grades" folder