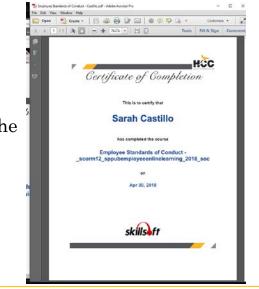

## **Converting to PDF and Saving to SharePoint**

Depending on the computer, the pdf version of the certificate may automatically pop up. If not, navigate to the folder that you saved the document in to confirm the save.