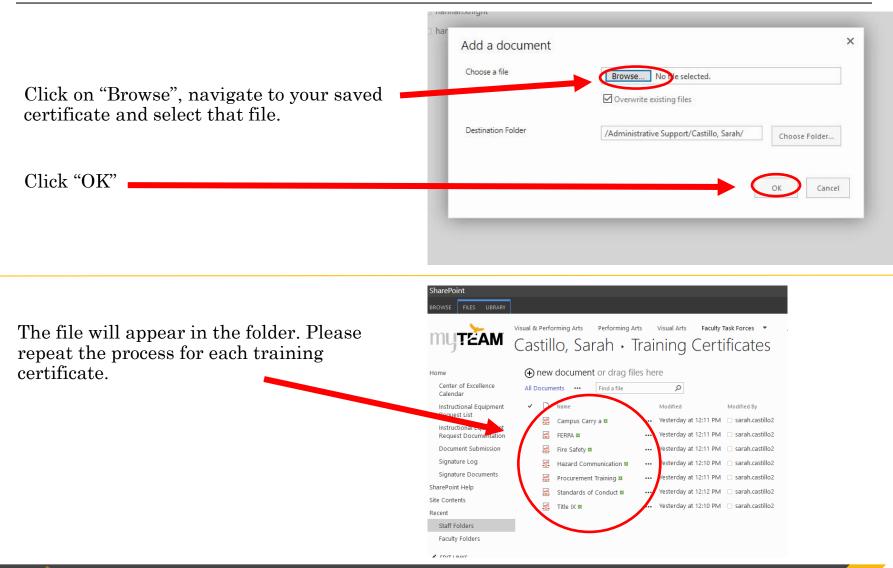

## **Converting to PDF and Saving to SharePoint**

Depending on the computer, the pdf version of the certificate may automatically pop up. If not, navigate to the folder that you saved the document in to confirm the save.