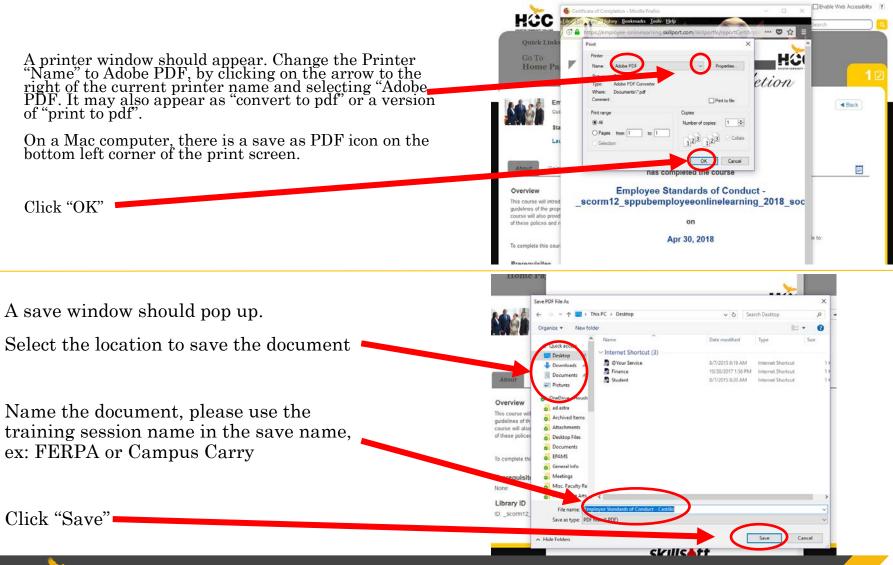

## **Converting to PDF and Saving to SharePoint**

Depending on the computer, the pdf version of the certificate may automatically pop up. If not, navigate to the folder that you saved the document in to confirm the save.